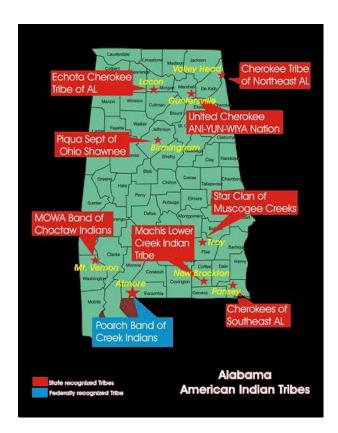

None of the State-recognized tribes currently has any Formula Area which overlaps with another tribe. However, the issue was brought to Negotiated Rulemaking because MOWA Band of Choctaw Indian's reservation is in Mobile County, Alabama, and the Tribe includes the balance of county as part of its service area. They currently provide housing services off-reservation in the county and would like to receive credit within the Formula for the needs in that county. Section 1000.326 would prevent them from doing so, even if they met the test for substantial housing services, since the area is presently included as part of the Formula Area of Poarch Band of Creek Indians, a federally-recognized Tribe.

Mississippi Band of Choctaw Indians has Formula Area in Jackson County, Mississippi, adjacent to Mobile County, Alabama.

An examination of the existing Formula Areas of the other State-recognized tribes suggests that none of the others have Formula Area which is very close to existing federally-recognized tribes. Table 1 lists the formula areas of all the State-recognized tribes, and any other tribes in North Carolina, Alabama, or neighboring States. Hence no overlap is likely to emerge from a request to expand Formula Area.