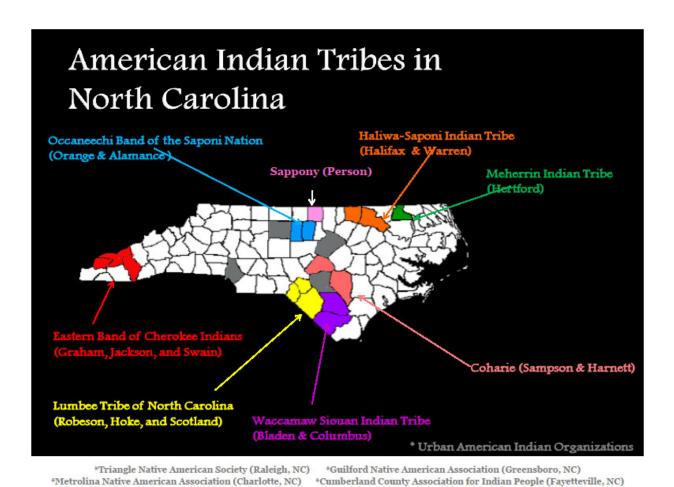

Currently, five State-recognized tribes participate in the Indian Housing Block Grant (IHBG) program based on section 4 of Native American Housing and Self Determination Act of 1996 (NAHASDA), which defines Indian tribes as including only those State-recognized tribes which had housing authorities with formula current assisted stock (FCAS). <sup>1</sup> Four of the tribes are in North Carolina – Coharie Indian Tribe, Haliwa-Saponi Tribe, Lumbee Lumbee, and Waccamaw Siouan Tribe – and one is in Alabama, MOWA Band of Choctaw Indians.

None of the State-recognized tribes currently has any Formula Area which overlaps with another tribe. However, the issue was brought to Negotiated Rulemaking because MOWA Band of Choctaw Indian's reservation is in Mobile County, Alabama, and the Tribe includes the balance of county as part of its service area. They currently provide housing services off-reservation in the county and would like to receive credit within the Formula for the needs in that county. Section 1000.326 would prevent them from doing so, even if they met the test for substantial housing services, since the area is presently included as part of the Formula Area of Poarch Band of Creek Indians, a federally-recognized Tribe.

Mississippi Band of Choctaw Indians has Formula Area in Jackson County, Mississippi, adjacent to Mobile County, Alabama.

An examination of the existing Formula Areas of the other State-recognized tribes suggests that none of the others have Formula Area which is very close to existing federally-recognized tribes. Table 1 lists the formula areas of all the State-recognized tribes, and any other tribes in North Carolina, Alabama, or neighboring States. Hence no overlap is likely to emerge from a request to expand Formula Area.